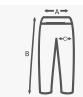

### Sizing XXS-5XL\*

| Size           | XXS                                                  | XS  | S   | M   | L    | XL  | 2XL  | 3XL | 4XL | 5XL |  |  |
|----------------|------------------------------------------------------|-----|-----|-----|------|-----|------|-----|-----|-----|--|--|
| Α              | 34                                                   | 36  | 38  | 40  | 43   | 46  | 49   | 52  | 54  | 56  |  |  |
| В              | 100                                                  | 102 | 104 | 106 | 108  | 110 | 112  | 112 | 113 | 114 |  |  |
| С              | 27                                                   | 28  | 29  | 30  | 31,5 | 33  | 34,5 | 36  | 37  | 38  |  |  |
| A:<br>B:<br>C: | inseam length (measured from crotch till bottom hem) |     |     |     |      |     |      |     |     |     |  |  |